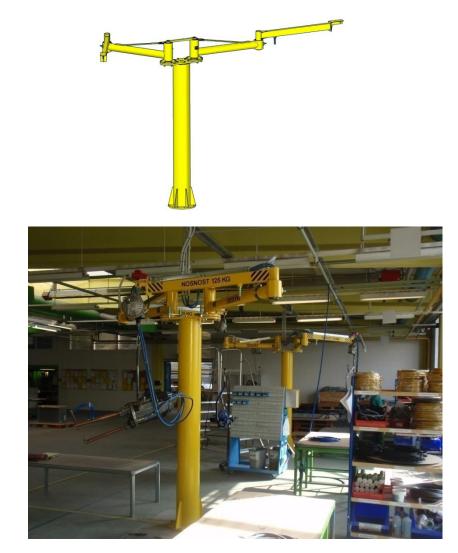

# Double articulated jib crane manipulator 2x2RM 125 /2500

<u>Realization:</u> Fa REMAK a.s., Rožnov pod Radhoštěm

# Double articulated jib crane manipulator 2x2RM 250 E /3000 with electric hoists

## <u>Realization:</u> Fa Graziano Trasmissioni Czech s.r.o, Červený Kostelec

2 ks

# Double articulated jib crane manipulator 2x2RM 250 E /3000 with electric hoists and the disconnecting end effectors

## <u>Realization:</u> fa Semperflex Optimit s.r.o., Odry