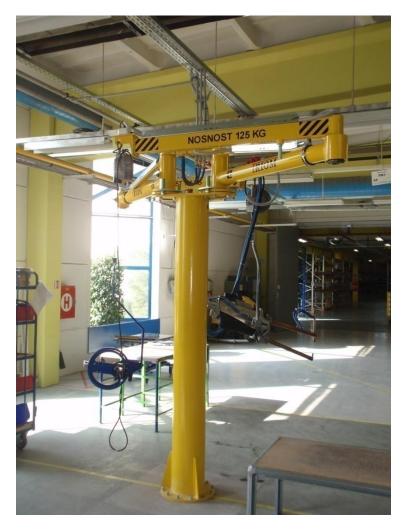

# Double articulated jib crane manipulator 2x2RM 125 /2500

<u>Realization:</u> Fa REMAK a.s., Rožnov pod Radhoštěm

# Double articulated jib crane manipulator 2x2RM 250 E /3000 with electric hoists

## <u>Realization:</u> Fa Graziano Trasmissioni Czech s.r.o, Červený Kostelec

2 ks

# Double articulated jib crane manipulator 2x2RM 250 E /3000 with electric hoists and the disconnecting end effectors

## <u>Realization:</u> fa Semperflex Optimit s.r.o., Odry