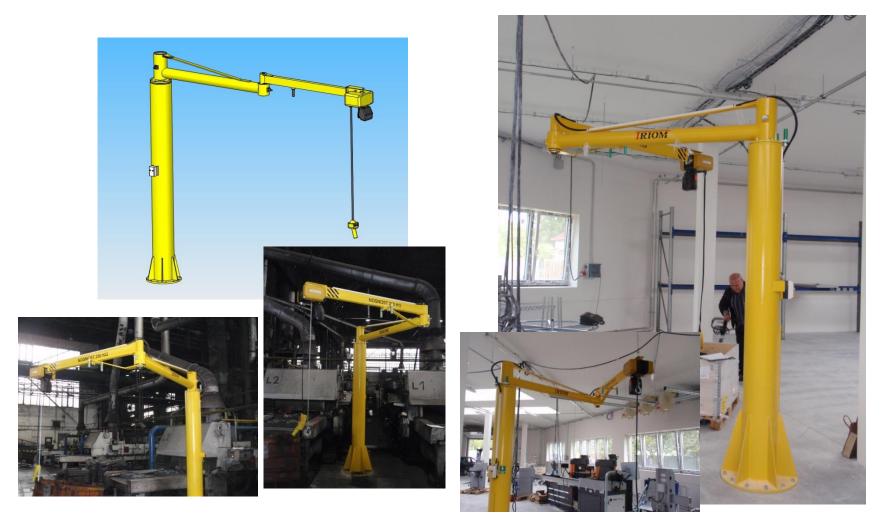

The column of the manipulator is provided with three standard heights – 2100 mm, 2600 mm, 3100 mm. Standard summary length of both beams – 2000 mm, 2500 mm, 3000 mm. On special requests also other sizes of the column or the beams can be made. The rotating beam can be mounted on a columns, walls or overhead fixed.

### **Basic technical specification:**

| Load capacity :        | 125 kg, 250 kg, 350 kg                       |
|------------------------|----------------------------------------------|
| Reach (mm):            | 2000 mm, 2500 mm, 3000 mm, 3500 mm           |
| Weight of manipulator: | 50 – 250 kg (by version)                     |
| Label:                 | 2RM-(load capacity)-(reach)-(equipment)      |
| Example:               | 2RM-125-2500-E(R)P (Elektro, (manual), Pneu) |