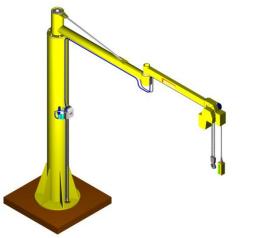

## Articulated jib crane manipulator 2RM

### Technical description of the basic version:

The first beam of a circular profile is fixed to the ball bearings shaft that is attached to a swing bed which balances the axis of the beam to prevent it from spontaneous and unwanted rotation.

The second beam of a rectangle profile is articulated to the first arm from above or from below. There is the hoist hung at the end of the second beam. The adjustable hardstops on the shaft flange are used to prevent the first beam to spin 360° around or to set the specific workspace.

The column of the manipulator is provided with three standard heights – 2100 mm, 2600 mm, 3100 mm. Standard summary length of both beams – 2000 mm, 2500 mm, 3000 mm. On special requests also other sizes of the column or the beams can be made. The rotating beam can be mounted on a columns, walls or overhead fixed.