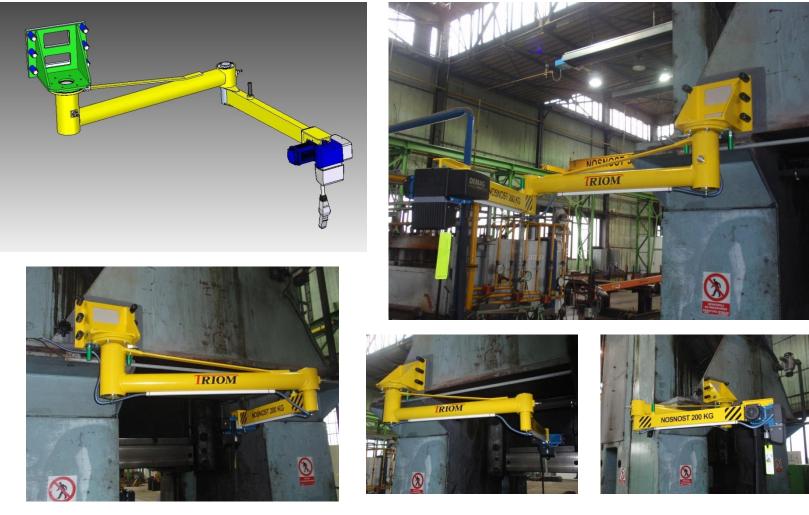

### Technical description of the basic version:

The first beam of a circular profile is fixed to the ball bearings shaft that is attached to a swing bed which balances the axis of the beam to prevent it from spontaneous and unwanted rotation.

The second beam of a rectangle profile is articulated to the first arm from above or from below. There is the hoist hung at the end of the second beam. The adjustable hardstops on the shaft flange are used to prevent the first beam to spin 360° around or to set the specific workspace.

# Overhead fixed articulated jib crane manipulator 2RM 200 E /2500 with the electric hoist

<u>Realization:</u> DT Výhybkárna a strojírna a.s., Prostějov

# Overhead fixed articulated jib crane manipulator 2RM 250 E /2500 with the electric hoist

<u>Realization:</u> STORI MANTEL, Rožnov pod Radhoštěm