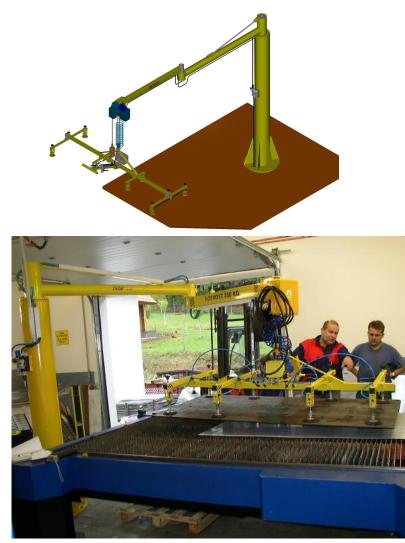

# Articulated jib crane manipulator 2RM 250 EP /3500 with the electric hoist and the frame with suction heads VZR 250

<u>Realization:</u> Fa Matušík Josef, Prostřední Bečva