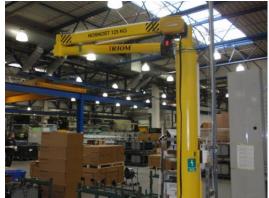

# Articulated jib crane manipulator 2RM 125 /3500

<u>Realization:</u> Iveco Czech Republic a.s., Vysoké Mýto