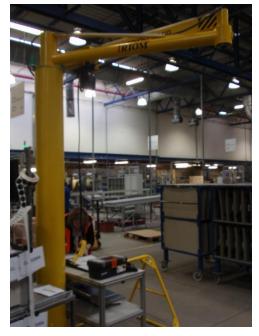

# **TRIOM** s.r.o. Articulated jib crane manipulator 2RM 250 E /3500 with the electric hoist and with the hook and the disconnecting end effector

**Realization:** Fa Semperflex Optimit s.r.o., Odry