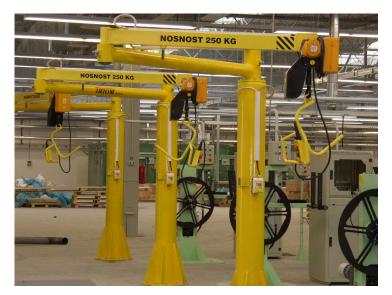

# Articulated jib crane manipulator 2RM 250 EP /3500 With the electric hoist and the hanging C-hook

NOSNOST 250 KG RIOM .

2004, 2014

3 + 2 ks