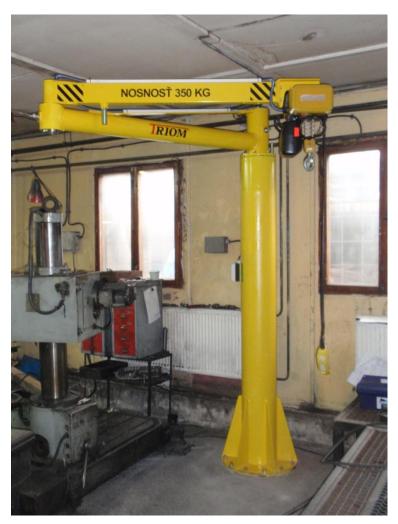

# Articulated jib crane manipulator 2RM 250 EP /3500 With the electric hoist and the hanging C-hook

NOSNOST 250 KG RIOM .

2004, 2014

3 + 2 ks