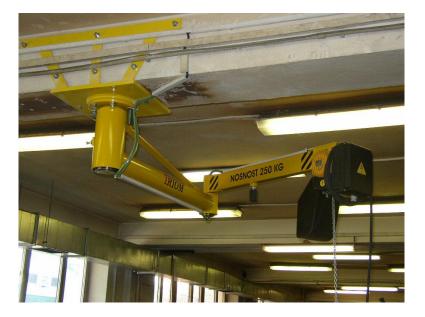

The column of the manipulator is provided with three standard heights – 2100 mm, 2600 mm, 3100 mm. Standard summary length of both beams – 2000 mm, 2500 mm, 3000 mm. On special requests also other sizes of the column or the beams can be made. The rotating beam can be mounted on a columns, walls or overhead fixed.

# Overhead fixed articulated jib crane manipulator 2RM 200 E /2500 with the electric hoist

<u>Realization:</u> DT Výhybkárna a strojírna a.s., Prostějov

# Overhead fixed articulated jib crane manipulator 2RM 250 E /2500 with the electric hoist

<u>Realization:</u> STORI MANTEL, Rožnov pod Radhoštěm

# Overhead fixed articulated jib crane manipulator 2RM 250 E /3500 with the electric hoist

<u>Realization:</u> Prostějovské strojírny