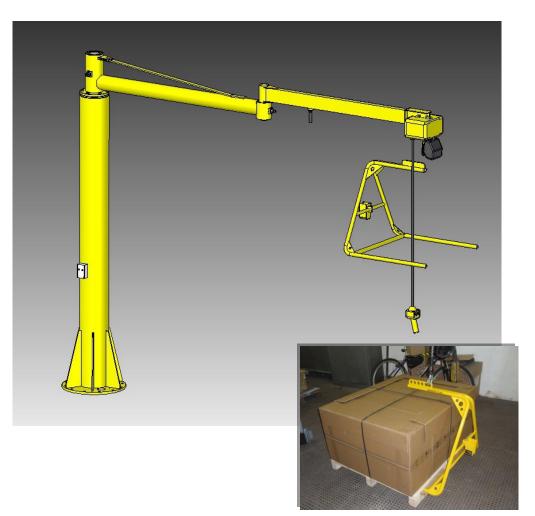

# Articulated jib crane manipulator 2RM 125 EP /3500 with the electric hoist and the frame with vakuum suction heads

<u>Realization:</u> Družstvo truhlářských služeb, Milenov

1 ks

# Articulated jib crane manipulator 2RM 250 EP /3500 with the electric hoist and the frame with suction heads VZR 250

<u>Realization:</u> Fa Matušík Josef, Prostřední Bečva

# Articulated jib crane manipulator 2RM 350 EP /4000 with the electric hoist and the frame with suction heads

<u>Realization:</u> Hestego, Vyškov

# Articulated jib crane manipulator 2RM350/3500 with the electric hoist and the frame with suction heads VZR 300

<u>Realization:</u> Lasmetal s.r.o., Vyškov