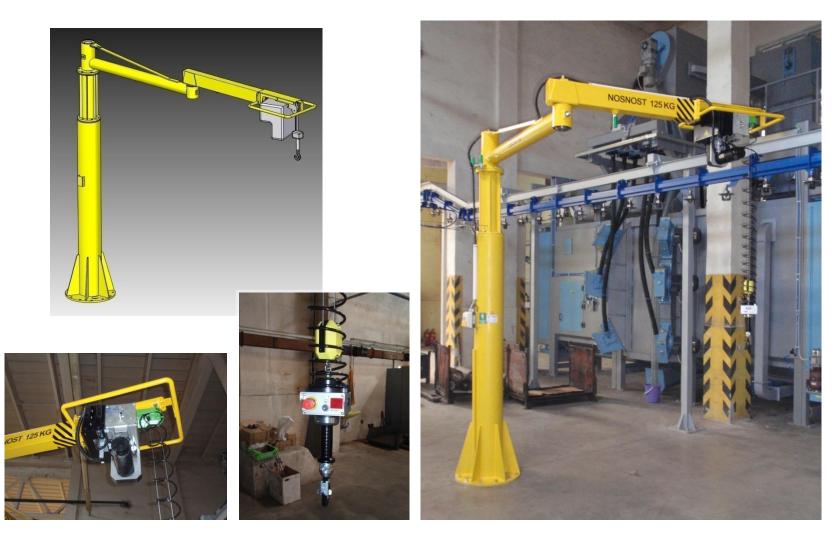

## Articulated jib crane manipulator 2RM

#### **Utilization:**

To manipulate with loads inside production and storage halls by using a hung hoist with the special hangers.

Advantage: easy manipulation in limited spaces - can reach around the corner, has maximum utilization of lifting in low-headroom spaces.

### Technical description of the basic version:

The first beam of a circular profile is fixed to the ball bearings shaft that is attached to a swing bed which balances the axis of the beam to prevent it from spontaneous and unwanted rotation.

The second beam of a rectangle profile is articulated to the first arm from above or from below. There is the hoist hung at the end of the second beam. The adjustable hardstops on the shaft flange are used to prevent the first beam to spin 360° around or to set the specific workspace.

The column of the manipulator is provided with three standard heights – 2100 mm, 2600 mm, 3100 mm. Standard summary length of both beams – 2000 mm, 2500 mm, 3000 mm. On special requests also other sizes of the column or the beams can be made. The rotating beam can be mounted on a columns, walls or overhead fixed.

### **Basic technical specification:**

| Load capacity :        | 125 kg, 250 kg, 350 kg                       |
|------------------------|----------------------------------------------|
| Reach (mm):            | 2000 mm, 2500 mm, 3000 mm, 3500 mm           |
| Weight of manipulator: | 50 – 250 kg (by version)                     |
| Label:                 | 2RM-(load capacity)-(reach)-(equipment)      |
| Example:               | 2RM-125-2500-E(R)P (Elektro, (manual), Pneu) |

### **Optional equipment:**

- E Electrical installation 400 V with power switch and cabling
  - Hoist GIS or Demag with load capacity of 125, 250, 350 kg
- R Without electrical installation, e.g. chain handling of the hoist
- **P** Pneumatic components with closing valve and the filter of the compressed air.