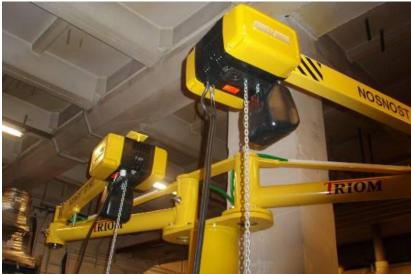

# Double articulated jib crane manipulator 2x2RM 250 E /3000 with electric hoists and the disconnecting end effectors

## <u>Realization:</u> fa Semperflex Optimit s.r.o., Odry