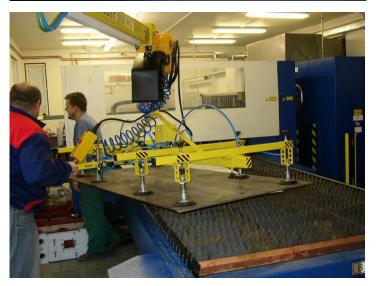

# Articulated jib crane manipulator 2RM 250 EP /3500 with the electric hoist and the frame with suction heads VZR 250

<u>Realization:</u> Fa Matušík Josef, Prostřední Bečva