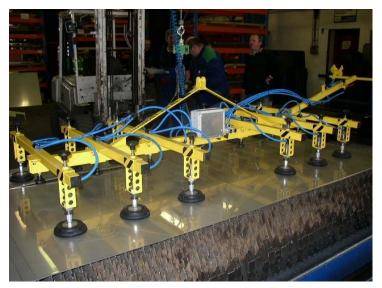

# Articulated jib crane manipulator 2RM 250 EP /3500 with the electric hoist and the frame with suction heads VZR 250

<u>Realization:</u> Fa Matušík Josef, Prostřední Bečva