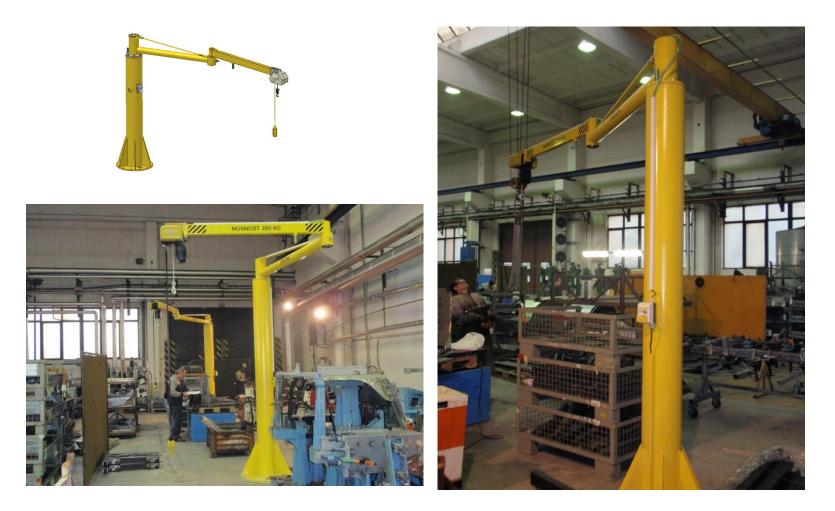

# Articulated jib crane manipulator 2RM 250 EP /3500 With the electric hoist and the hanging C-hook

NOSNOST 250 KG RIOM .

2004, 2014

3 + 2 ks