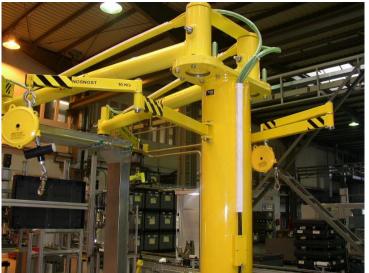

# Double articulated jib crane manipulator 2x2RM 125 /2500

<u>Realization:</u> Fa REMAK a.s., Rožnov pod Radhoštěm