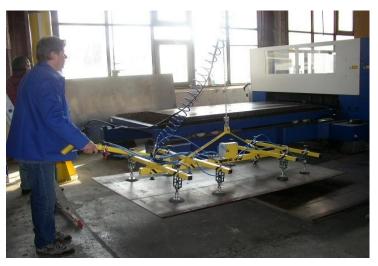

# Articulated jib crane manipulator 2RM 125 EP /3500 with the electric hoist and the frame with vakuum suction heads

<u>Realization:</u> Družstvo truhlářských služeb, Milenov

1 ks