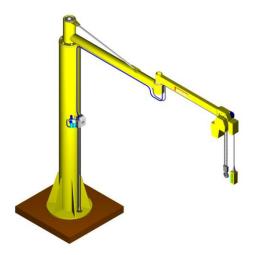

## Articulated jib crane manipulator 2RM

#### **Utilization:**

To manipulate with loads inside production and storage halls by using a hung hoist with the special hangers.

Advantage: easy manipulation in limited spaces - can reach around the corner, has maximum utilization of lifting in low-headroom spaces.

### Technical description of the basic version:

The first beam of a circular profile is fixed to the ball bearings shaft that is attached to a swing bed which balances the axis of the beam to prevent it from spontaneous and unwanted rotation.

The second beam of a rectangle profile is articulated to the first arm from above or from below. There is the hoist hung at the end of the second beam. The adjustable hardstops on the shaft flange are used to prevent the first beam to spin 360° around or to set the specific workspace.

The column of the manipulator is provided with three standard heights – 2100 mm, 2600 mm, 3100 mm. Standard summary length of both beams – 2000 mm, 2500 mm, 3000 mm. On special requests also other sizes of the column or the beams can be made. The rotating beam can be mounted on a columns, walls or overhead fixed.