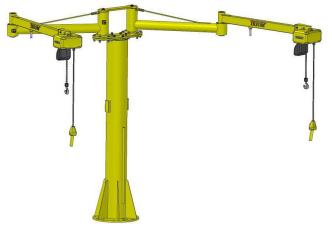

# Double articulated jib crane manipulator 2x2RM 125 /2500

<u>Realization:</u> Fa REMAK a.s., Rožnov pod Radhoštěm

# Double articulated jib crane manipulator 2x2RM 250 E /3000 with electric hoists

## <u>Realization:</u> Fa Graziano Trasmissioni Czech s.r.o, Červený Kostelec

2 ks

# Double articulated jib crane manipulator 2x2RM 250 E /3000 with electric hoists and the disconnecting end effectors

## <u>Realization:</u> fa Semperflex Optimit s.r.o., Odry