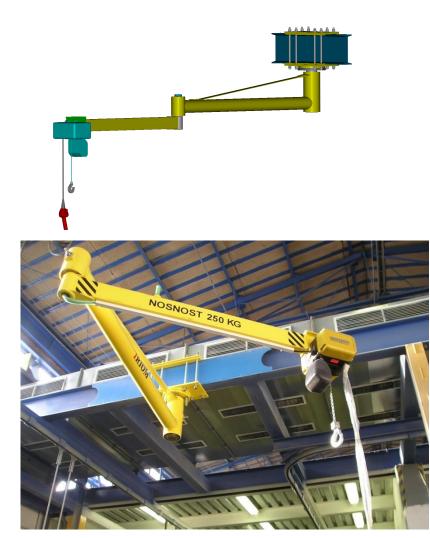

## Articulated jib crane manipulator 2RM

### Technical description of the basic version:

The first beam of a circular profile is fixed to the ball bearings shaft that is attached to a swing bed which balances the axis of the beam to prevent it from spontaneous and unwanted rotation.

The second beam of a rectangle profile is articulated to the first arm from above or from below. There is the hoist hung at the end of the second beam. The adjustable hardstops on the shaft flange are used to prevent the first beam to spin 360° around or to set the specific workspace.

The column of the manipulator is provided with three standard heights – 2100 mm, 2600 mm, 3100 mm. Standard summary length of both beams – 2000 mm, 2500 mm, 3000 mm. On special requests also other sizes of the column or the beams can be made. The rotating beam can be mounted on a columns, walls or overhead fixed.