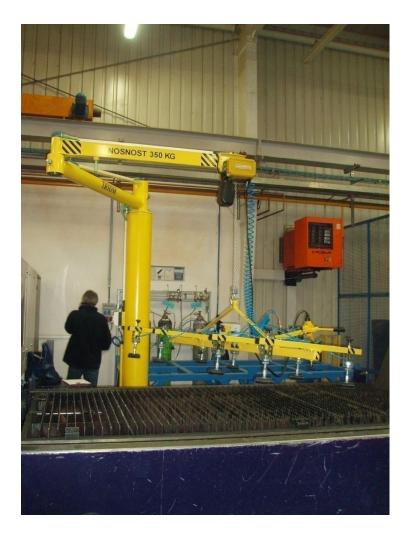

# Articulated jib crane manipulator 2RM 250 EP /3500 with the electric hoist and the frame with suction heads VZR 250

<u>Realization:</u> Fa Matušík Josef, Prostřední Bečva

# Articulated jib crane manipulator 2RM 350 EP /4000 with the electric hoist and the frame with suction heads

<u>Realization:</u> Hestego, Vyškov

# Articulated jib crane manipulator 2RM350/3500 with the electric hoist and the frame with suction heads VZR 300

<u>Realization:</u> Lasmetal s.r.o., Vyškov