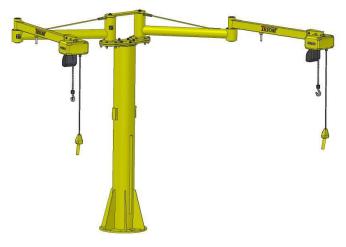

# Double articulated jib crane manipulator 2x2RM 250 E /3000 with electric hoists

## <u>Realization:</u> Fa Graziano Trasmissioni Czech s.r.o, Červený Kostelec

2 ks