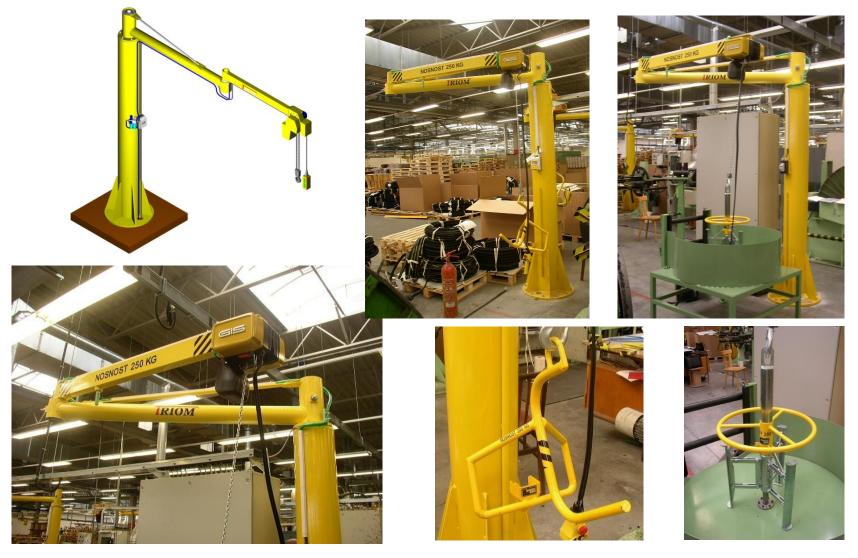

### Technical description of the basic version:

The first beam of a circular profile is fixed to the ball bearings shaft that is attached to a swing bed which balances the axis of the beam to prevent it from spontaneous and unwanted rotation.

The second beam of a rectangle profile is articulated to the first arm from above or from below. There is the hoist hung at the end of the second beam. The adjustable hardstops on the shaft flange are used to prevent the first beam to spin 360° around or to set the specific workspace.

The column of the manipulator is provided with three standard heights – 2100 mm, 2600 mm, 3100 mm. Standard summary length of both beams – 2000 mm, 2500 mm, 3000 mm. On special requests also other sizes of the column or the beams can be made. The rotating beam can be mounted on a columns, walls or overhead fixed.

### **Basic technical specification:**

| Load capacity :        | 125 kg, 250 kg, 350 kg                       |
|------------------------|----------------------------------------------|
| Reach (mm):            | 2000 mm, 2500 mm, 3000 mm, 3500 mm           |
| Weight of manipulator: | 50 – 250 kg (by version)                     |
| Label:                 | 2RM-(load capacity)-(reach)-(equipment)      |
| Example:               | 2RM-125-2500-E(R)P (Elektro, (manual), Pneu) |