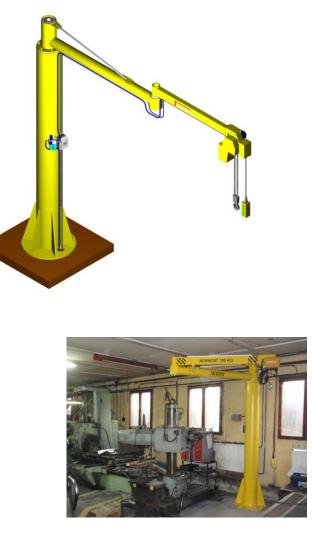

#### **Utilization:**

To manipulate with loads inside production and storage halls by using a hung hoist with the special hangers.

Advantage: easy manipulation in limited spaces - can reach around the corner, has maximum utilization of lifting in low-headroom spaces.

### Technical description of the basic version:

The first beam of a circular profile is fixed to the ball bearings shaft that is attached to a swing bed which balances the axis of the beam to prevent it from spontaneous and unwanted rotation.

The second beam of a rectangle profile is articulated to the first arm from above or from below. There is the hoist hung at the end of the second beam. The adjustable hardstops on the shaft flange are used to prevent the first beam to spin 360° around or to set the specific workspace.

The column of the manipulator is provided with three standard heights – 2100 mm, 2600 mm, 3100 mm. Standard summary length of both beams – 2000 mm, 2500 mm, 3000 mm. On special requests also other sizes of the column or the beams can be made. The rotating beam can be mounted on a columns, walls or overhead fixed.

### **Basic technical specification:**

| Load capacity :        | 125 kg, 250 kg, 350 kg                       |
|------------------------|----------------------------------------------|
| Reach (mm):            | 2000 mm, 2500 mm, 3000 mm, 3500 mm           |
| Weight of manipulator: | 50 – 250 kg (by version)                     |
| Label:                 | 2RM-(load capacity)-(reach)-(equipment)      |
| Example:               | 2RM-125-2500-E(R)P (Elektro, (manual), Pneu) |