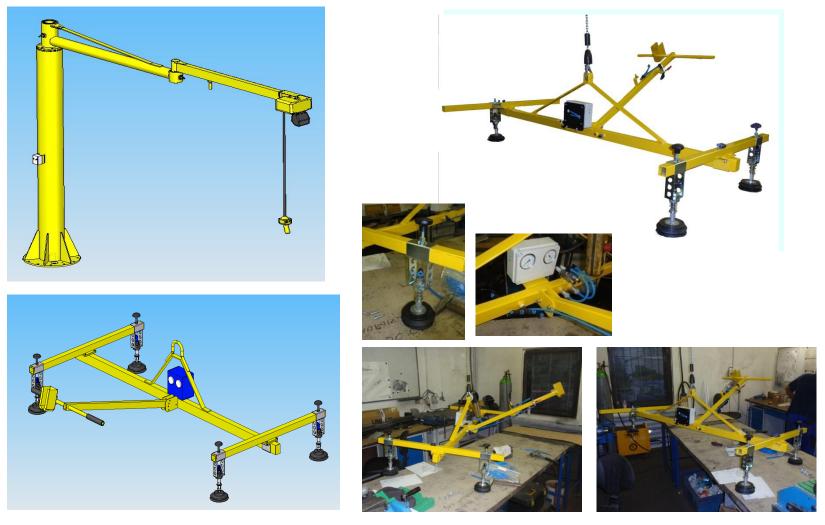

# Articulated jib crane manipulator 2RM 125 EP /3500 with the electric hoist and the frame with vakuum suction heads

<u>Realization:</u> Družstvo truhlářských služeb, Milenov

1 ks

# Articulated jib crane manipulator 2RM 250 EP /3500 with the electric hoist and the frame with suction heads VZR 250

<u>Realization:</u> Fa Matušík Josef, Prostřední Bečva

# Articulated jib crane manipulator 2RM 350 EP /4000 with the electric hoist and the frame with suction heads

<u>Realization:</u> Hestego, Vyškov

# Articulated jib crane manipulator 2RM350/3500 with the electric hoist and the frame with suction heads VZR 300

<u>Realization:</u> Lasmetal s.r.o., Vyškov