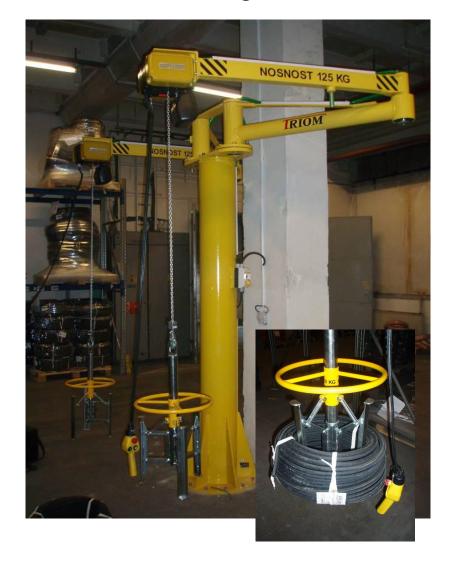

## Articulated jib crane manipulator 2RM 125 E /3500 with electric hoist DEMAG DCM

# Articulated jib crane manipulator 2RM 125 E /3000 with the electric hoist and the hanging C-hook

## <u>Realization:</u> MAHLE Behr Ostrava s.r.o.