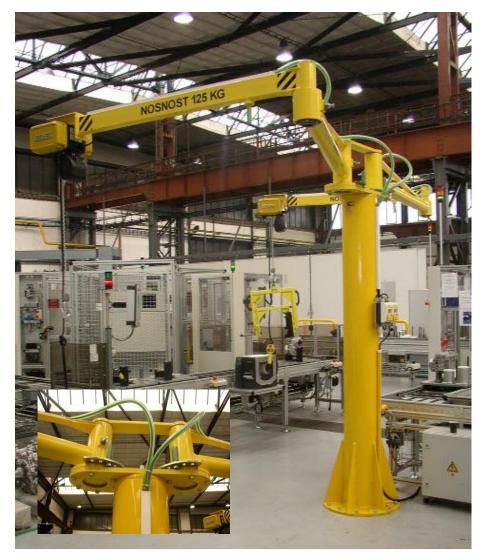

### **Basic technical specification:**

| Load capacity :        | 125 kg, 250 kg, 350 kg                       |
|------------------------|----------------------------------------------|
| Reach (mm):            | 2000 mm, 2500 mm, 3000 mm, 3500 mm           |
| Weight of manipulator: | 50 – 250 kg (by version)                     |
| Label:                 | 2RM-(load capacity)-(reach)-(equipment)      |
| Example:               | 2RM-125-2500-E(R)P (Elektro, (manual), Pneu) |

## Articulated jib crane manipulator 2RM 125 E /3500 with electric hoist DEMAG DCM