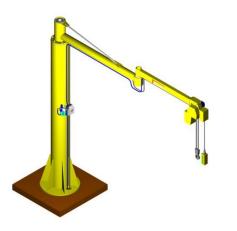

### Technical description of the basic version:

The first beam of a circular profile is fixed to the ball bearings shaft that is attached to a swing bed which balances the axis of the beam to prevent it from spontaneous and unwanted rotation.

The second beam of a rectangle profile is articulated to the first arm from above or from below. There is the hoist hung at the end of the second beam. The adjustable hardstops on the shaft flange are used to prevent the first beam to spin 360° around or to set the specific workspace.

The column of the manipulator is provided with three standard heights – 2100 mm, 2600 mm, 3100 mm. Standard summary length of both beams – 2000 mm, 2500 mm, 3000 mm. On special requests also other sizes of the column or the beams can be made. The rotating beam can be mounted on a columns, walls or overhead fixed.