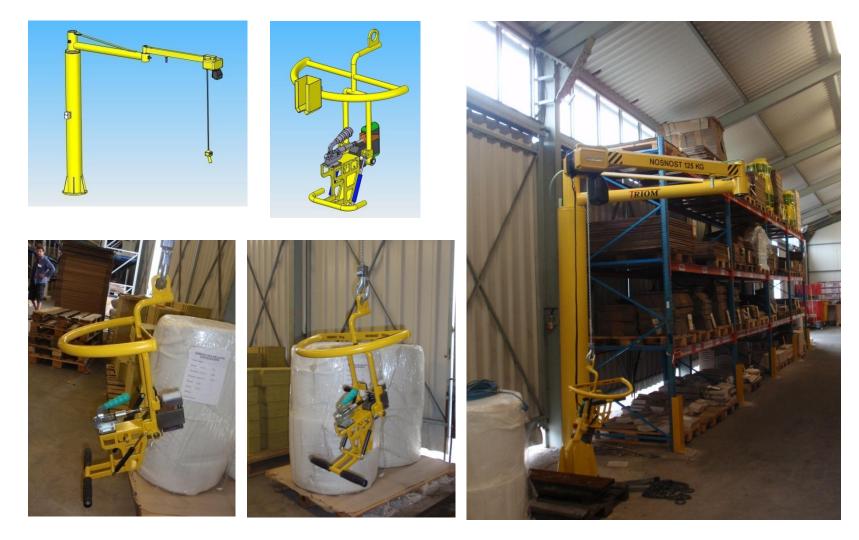

# Articulated jib crane manipulator 2RM 125 E /3000 with the electric hoist and the hanging C-hook

# Articulated jib crane manipulator 2RM 125 E /3000 with the electric hoist and the turning end effector

# Articulated jib crane manipulator 2RM 125 /3500

<u>Realization:</u> Iveco Czech Republic a.s., Vysoké Mýto