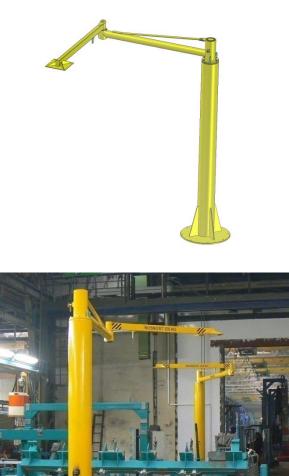

### Technical description of the basic version:

The first beam of a circular profile is fixed to the ball bearings shaft that is attached to a swing bed which balances the axis of the beam to prevent it from spontaneous and unwanted rotation.

The second beam of a rectangle profile is articulated to the first arm from above or from below. There is the hoist hung at the end of the second beam. The adjustable hardstops on the shaft flange are used to prevent the first beam to spin 360° around or to set the specific workspace.

The column of the manipulator is provided with three standard heights – 2100 mm, 2600 mm, 3100 mm. Standard summary length of both beams – 2000 mm, 2500 mm, 3000 mm. On special requests also other sizes of the column or the beams can be made. The rotating beam can be mounted on a columns, walls or overhead fixed.