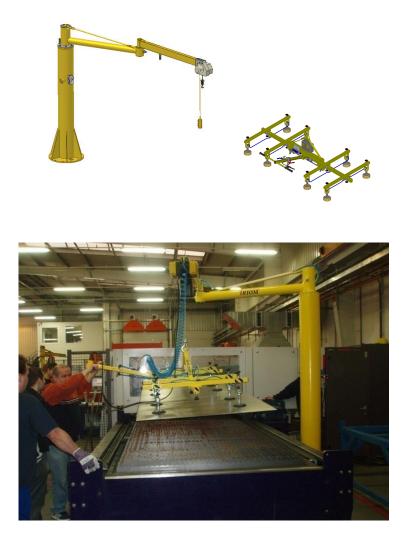

# Articulated jib crane manipulator 2RM 125 EP /3500 with the electric hoist and the frame with vakuum suction heads

<u>Realization:</u> Družstvo truhlářských služeb, Milenov

1 ks

# Articulated jib crane manipulator 2RM 250 EP /3500 with the electric hoist and the frame with suction heads VZR 250

<u>Realization:</u> Fa Matušík Josef, Prostřední Bečva