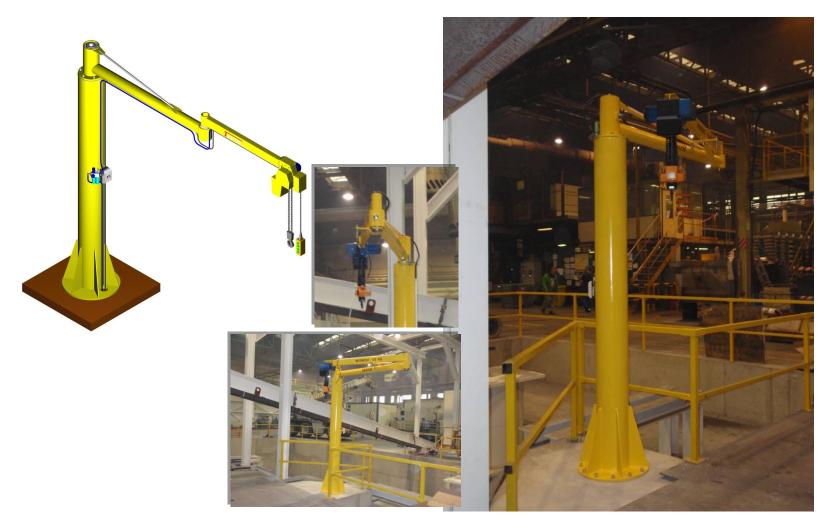

The column of the manipulator is provided with three standard heights – 2100 mm, 2600 mm, 3100 mm. Standard summary length of both beams – 2000 mm, 2500 mm, 3000 mm. On special requests also other sizes of the column or the beams can be made. The rotating beam can be mounted on a columns, walls or overhead fixed.

## <u>Realization:</u> MAHLE Behr Ostrava s.r.o.

# Overhead fixed articulated jib crane manipulator 2RM 200 E /2500 with the electric hoist

<u>Realization:</u> DT Výhybkárna a strojírna a.s., Prostějov