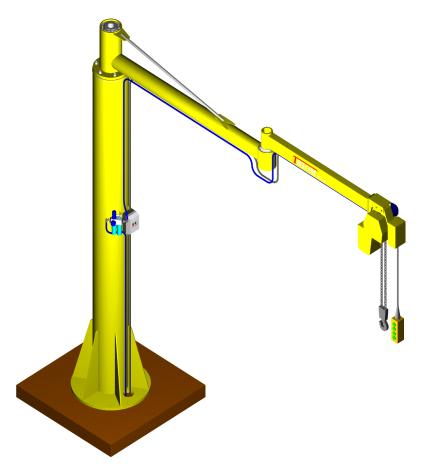

#### **Utilization:**

To manipulate with loads inside production and storage halls by using a hung hoist with the special hangers.

Advantage: easy manipulation in limited spaces - can reach around the corner, has maximum utilization of lifting in low-headroom spaces.

### Technical description of the basic version:

The first beam of a circular profile is fixed to the ball bearings shaft that is attached to a swing bed which balances the axis of the beam to prevent it from spontaneous and unwanted rotation.

The second beam of a rectangle profile is articulated to the first arm from above or from below. There is the hoist hung at the end of the second beam. The adjustable hardstops on the shaft flange are used to prevent the first beam to spin 360° around or to set the specific workspace.

The column of the manipulator is provided with three standard heights – 2100 mm, 2600 mm, 3100 mm. Standard summary length of both beams – 2000 mm, 2500 mm, 3000 mm. On special requests also other sizes of the column or the beams can be made. The rotating beam can be mounted on a columns, walls or overhead fixed.